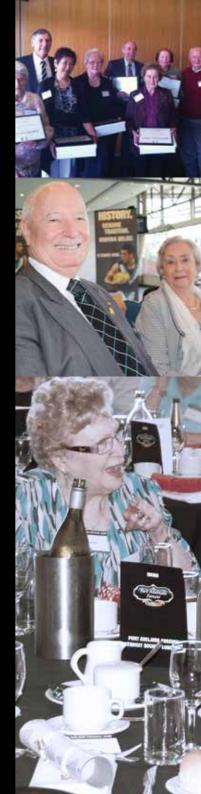

## THANKING MEMBERS IN THEIR LIFETIME

Port Adelaide Forever members share a special bond and sense of belonging. Not only will you be contributing to your Club's ongoing success, you will also be part of a warm, welcoming and friendly social environment. As a member of the Port Adelaide Forever Bequest Society, you will have the opportunity to catch up with old friends and make new ones.

As a member, the Club wishes to thank you in your lifetime via:

- Invitations to join us at regular Society Member Luncheons hosted at the Club
- Being immortalised on an Honour Board at the Club with your name alongside Club champions
- A special honorary Port Adelaide Forever pin and a framed certificate
- Port Adelaide Forever newsletter to keep you up to date with Club and Society's activities

Bequest Society Members meet regularly, gathering for exclusive luncheons and social events involving Club leaders, players and coaches at the Alberton clubrooms where their names are immortalised on an honour board. The Club enjoys celebrating and hosting the wonderful people who plan to help us and being able to acknowledge their support and thank them during their lifetime.